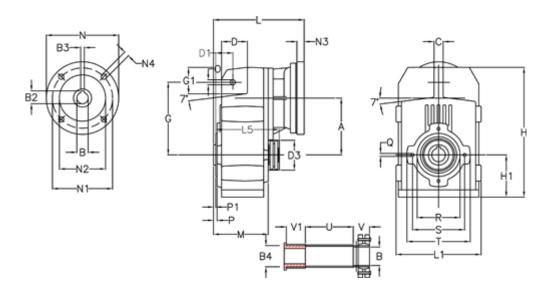

## **Data Sheet**

Article number: 29560203798130

Description: Shaft mounted gear A202QF25-37,9-P80B5

## **Measures**

| A = 125.00 | D1 = 40.0 | l5 = 182.0  | P1                                         | = 3.0   | V : |
|------------|-----------|-------------|--------------------------------------------|---------|-----|
| B = 25     | d3 = 83   | M = 120.0   | Q                                          | = M8x15 | V1: |
| B1 = 19    | G = 160   | N = 200     | R                                          | = 95    |     |
| B2 = 21.8  | G1 = 58.0 | N1 = 165    | S                                          | = 115   |     |
| B3 = 6     | H = 286.0 | N2 = 130    | Т                                          | = 140   |     |
| B4 = 25    | H1 = 92.5 | N4 = M10x20 | Tightening torque Nm adapter bushing = 6.0 |         |     |
| C = 20     | L = 217.0 | O = 11      | Tightening torque Nm shrink disc           | = 7.0   |     |
| D = 57.0   | L1 = 188  | P = 5.0     | U                                          | = 104.5 |     |